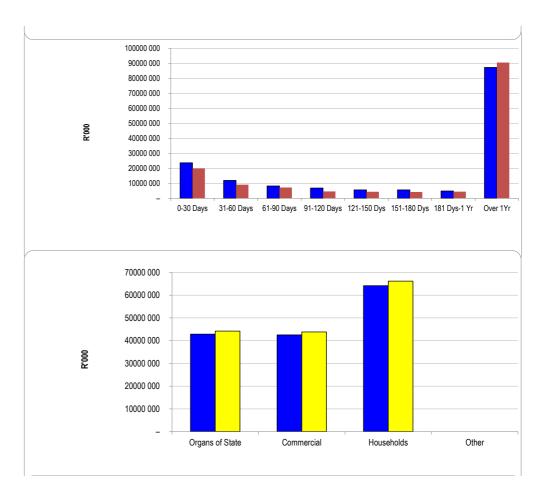

## 4.4 Outstanding Debtors Report (Annexure A – Table SC3)

The debtor's report has been prepared based on the format required to be lodged electronically with the National Treasury. This format provides an extended aged analysis, as well as an aged analysis by debtor type. The summary report indicates that:

Total outstanding debtors as of **30 SEPTEMBER 2024** amounts to **R154 193 million** (**Government**: R44 197 million, **Business**: R43 824 million, and **Households**: R66 173 million).

For Breakdown, please refer to Table SC3

NC452 Ga-Segonyana - Supporting Table SC3 Monthly Budget Statement - aged debtors - M03 - September

| Description                                                             |            | Budget Year 2024/25 |            |            |             |             |             |              |          |         |                       |
|-------------------------------------------------------------------------|------------|---------------------|------------|------------|-------------|-------------|-------------|--------------|----------|---------|-----------------------|
|                                                                         | NT<br>Code | 0-30 Days           | 31-60 Days | 61-90 Days | 91-120 Days | 121-150 Dys | 151-180 Dys | 181 Dys-1 Yr | Over 1Yr | Total   | Total<br>over 90 days |
| R thousands                                                             |            |                     |            |            |             |             |             |              |          |         |                       |
| Debtors Age Analysis By Income Source                                   |            |                     |            |            |             |             |             |              |          |         |                       |
| Trade and Other Receivables from Exchange Transactions - Water          | 1200       | 4 329               | 2 089      | 1 323      | 1 175       | 858         | 927         | 674          | 7 358    | 18 733  | 10 992                |
| Trade and Other Receivables from Exchange Transactions - Electricity    | 1300       | 8 373               | 3 566      | 1 339      | 1 213       | 672         | 1 034       | 538          | 6 848    | 23 583  | 10 305                |
| Receivables from Non-exchange Transactions - Property Rates             | 1400       | 4 394               | 2 573      | 2 172      | 1 731       | 1 496       | 1 411       | 1 361        | 33 446   | 48 584  | 39 444                |
| Receivables from Exchange Transactions - Waste Water Management         | 1500       | 2 894               | 1 816      | 1 425      | 955         | 821         | 961         | 794          | 11 713   | 21 379  | 15 244                |
| Receivables from Exchange Transactions - Waste Management               | 1600       | 1 463               | 897        | 775        | 482         | 444         | 422         | 392          | 6 810    | 11 686  | 8 551                 |
| Receivables from Exchange Transactions - Property Rental Debtors        | 1700       | -                   | -          | -          | -           | -           | -           | -            | -        | -       | -                     |
| Interest on Arrear Debtor Accounts                                      | 1810       | 848                 | 948        | 892        | 847         | 796         | 760         | 731          | 13 986   | 19 808  | 17 120                |
| Recoverable unauthorised, irregular, fruitless and wasteful expenditure | 1820       | · -                 | -          | -          | -           | -           | -           | -            | -        | 0=0     | (±)                   |
| Other                                                                   | 1900       | 1 371               | 36         | 345        | 448         | 521         | 140         | 448          | 7 112    | 10 420  | 8 668                 |
| Total By Income Source                                                  | 2000       | 23 671              | 11 925     | 8 272      | 6 852       | 5 607       | 5 654       | 4 938        | 87 273   | 154 193 | 110 325               |
| 2023/24 - totals only                                                   |            | 19 955              | 9 086      | 7 222      | 4 644       | 4 402       | 4 257       | 4 456        | 90 537   | 144 558 | 108 295               |
| Debtors Age Analysis By Customer Group                                  |            |                     |            |            |             |             |             |              |          |         |                       |
| Organs of State                                                         | 2200       | 2 978               | 2 114      | 1 245      | 1 053       | 968         | 949         | 971          | 33 920   | 44 197  | 37 860                |
| Commercial                                                              | 2300       | 12 599              | 4 644      | 2 779      | 2 325       | 1 791       | 1 913       | 1 397        | 16 376   | 43 824  | 23 802                |
| Households                                                              | 2400       | 8 095               | 5 167      | 4 248      | 3 475       | 2 849       | 2 792       | 2 570        | 36 977   | 66 173  | 48 663                |
| Other                                                                   | 2500       | _                   | -          | -          | -           | -           | -           | -            | -        | -       | -                     |
| Total By Customer Group                                                 | 2600       | 23 671              | 11 925     | 8 272      | 6 852       | 5 607       | 5 654       | 4 938        | 87 273   | 154 193 | 110 325               |