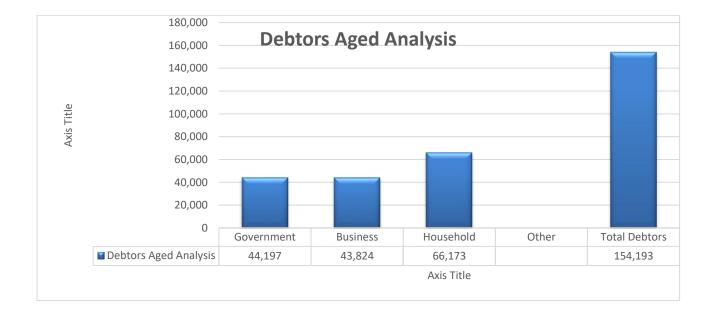

## 4.4 Outstanding Debtors Report (Annexure A – Table SC3)

The debtor's report has been prepared based on the format required to be lodged electronically with the National Treasury. This format provides an extended aged analysis, as well as an aged analysis by debtor type. The summary report indicates that:

Total outstanding debtors as of **30 SEPTEMBER 2024** amounts to **R154 193 million** (**Government**: R44 197 million, **Business**: R43 824 million, and **Households**: R66 173 million).

For Breakdown, please refer to Table SC3

NC452 Ga-Segonyana - Supporting Table SC3 Monthly Budget Statement - aged debtors - M03 - September

| Description                                                             |            | Budget Year 2024/25 |            |            |             |             |             |              |          |         |                       |
|-------------------------------------------------------------------------|------------|---------------------|------------|------------|-------------|-------------|-------------|--------------|----------|---------|-----------------------|
|                                                                         | NT<br>Code | 0-30 Days           | 31-60 Days | 61-90 Days | 91-120 Days | 121-150 Dys | 151-180 Dys | 181 Dys-1 Yr | Over 1Yr | Total   | Total<br>over 90 days |
| R thousands                                                             |            |                     |            |            |             |             |             |              |          |         |                       |
| Debtors Age Analysis By Income Source                                   |            |                     |            |            |             |             |             |              |          |         |                       |
| Trade and Other Receivables from Exchange Transactions - Water          | 1200       | 4 329               | 2 089      | 1 323      | 1 175       | 858         | 927         | 674          | 7 358    | 18 733  | 10 992                |
| Trade and Other Receivables from Exchange Transactions - Electricity    | 1300       | 8 373               | 3 566      | 1 339      | 1 213       | 672         | 1 034       | 538          | 6 848    | 23 583  | 10 305                |
| Receivables from Non-exchange Transactions - Property Rates             | 1400       | 4 394               | 2 573      | 2 172      | 1 731       | 1 496       | 1 411       | 1 361        | 33 446   | 48 584  | 39 444                |
| Receivables from Exchange Transactions - Waste Water Management         | 1500       | 2 894               | 1 816      | 1 425      | 955         | 821         | 961         | 794          | 11 713   | 21 379  | 15 244                |
| Receivables from Exchange Transactions - Waste Management               | 1600       | 1 463               | 897        | 775        | 482         | 444         | 422         | 392          | 6 810    | 11 686  | 8 551                 |
| Receivables from Exchange Transactions - Property Rental Debtors        | 1700       | -                   | -          | -          | -           | -           | -           | -            | -        | -       | -                     |
| Interest on Arrear Debtor Accounts                                      | 1810       | 848                 | 948        | 892        | 847         | 796         | 760         | 731          | 13 986   | 19 808  | 17 120                |
| Recoverable unauthorised, irregular, fruitless and wasteful expenditure | 1820       | · -                 | -          | -          | -           | -           | -           | -            | -        | 0=0     | (±)                   |
| Other                                                                   | 1900       | 1 371               | 36         | 345        | 448         | 521         | 140         | 448          | 7 112    | 10 420  | 8 668                 |
| Total By Income Source                                                  | 2000       | 23 671              | 11 925     | 8 272      | 6 852       | 5 607       | 5 654       | 4 938        | 87 273   | 154 193 | 110 325               |
| 2023/24 - totals only                                                   |            | 19 955              | 9 086      | 7 222      | 4 644       | 4 402       | 4 257       | 4 456        | 90 537   | 144 558 | 108 295               |
| Debtors Age Analysis By Customer Group                                  |            |                     |            |            |             |             |             |              |          |         |                       |
| Organs of State                                                         | 2200       | 2 978               | 2 114      | 1 245      | 1 053       | 968         | 949         | 971          | 33 920   | 44 197  | 37 860                |
| Commercial                                                              | 2300       | 12 599              | 4 644      | 2 779      | 2 325       | 1 791       | 1 913       | 1 397        | 16 376   | 43 824  | 23 802                |
| Households                                                              | 2400       | 8 095               | 5 167      | 4 248      | 3 475       | 2 849       | 2 792       | 2 570        | 36 977   | 66 173  | 48 663                |
| Other                                                                   | 2500       | _                   | -          | -          | -           | -           | -           | -            | -        | -       | -                     |
| Total By Customer Group                                                 | 2600       | 23 671              | 11 925     | 8 272      | 6 852       | 5 607       | 5 654       | 4 938        | 87 273   | 154 193 | 110 325               |